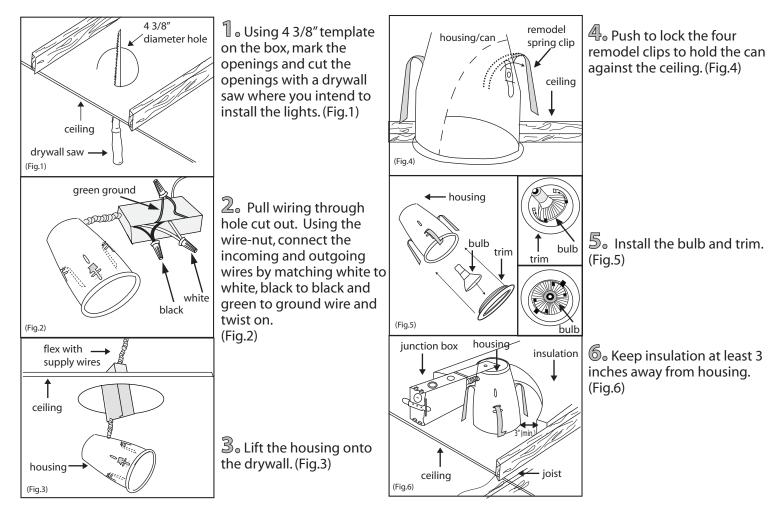

nday through Friday 8:00 AM to 5:00 PM E.S.T.



## TOOLS AND MATERIALS REQUIRED:

RL-1

06/08



## **SAFETY PRECAUTIONS:**

- **1.TURN OFF ELECTRICAL POWER BEFORE STARTING INSTALLATION OF LIGHT FIXTURE.**
- 2. THIS PRODUCT MUST BE INSTALLED IN ACCORDANCE WITH THE APPLICABLE INSTALLATION CODE BY A PERSON FAMILIAR WITH THE CONSTRUCTION AND OPERATION OF THE PRODUCT AND THE HAZARDS INVOLVED.
- 3. CAUTION RISK OF FIRE. CONSULT A QUALIFIED ELECTRICIAN TO ENSURE CORRECT BRANCH CIRCUIT CONDUCTOR.
- 4. KEEP INSULATION AT LEAST 3 INCHES AWAY FROM HOUSING. (FIG.6)
- 5. CONNECT THE GROUND WIRE (BARE COPPER OR GREEN) FROM YOUR FIXTURE TO THE GROUND WIRE (BARE COPPER OR GREEN) OR GROUND SCREW IN THE ELECTRICAL OUTLET BOX.

NOTE: Product May Not Look Exactly As Shown In Figures.

## **INSTALLATION:**